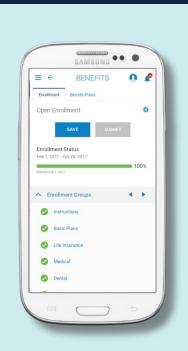

- View accrual balances
- View current benefits elections
- Enroll in new benefits or change benefits during open enrollment and life change events
- Complete questionnaires, checklists, and HR Actions
- View pay statements, set up direct deposit, and view W-2s or 1099s
- View a wide selection of core reports (read only)
- View all team members in one intuitive display and quickly access employee profiles, time-off requests, timesheets, pay statements, and other key details from a central location