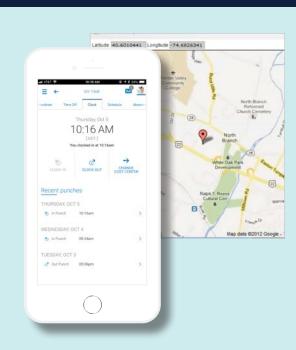

#### Restrict Employee Punches Based on Location

The Workforce Ready mobile application provides known location geofencing, which enables an organization to restrict an employee from clocking in from just anywhere. If the application is configured, an administrator can restrict employees from clocking in outside the radius of a defined location, down to a tenth of a mile. The radius can be determined as a general location, which can restrict all employee punches, or be specific to a cost center.