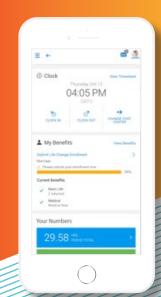

#### **Employees**

- Punch in/out and change cost centers with GPS coordinates
- Punch offline
- Access employee profile, job, and organizational information
- Submit timesheets and request time off or timesheet changes
- View and manage schedule Request changes to, swap, or request open shifts
- View time-off and leave-of-absence calendars

- View accrual balances
- View current benefits elections
- Enroll in new benefits or change benefits during open enrollment and life change events
- Complete questionnaires, checklists, and HR Actions
- View pay statements, set up direct deposit, and view W-2s or 1099s
- View a wide selection of core reports (read only)
- View all team members in one intuitive display and quickly access employee profiles, time-off requests, timesheets, pay statements, and other key details from a central location

### Application Included at No Additional Charge

The mobile application is included with the Workforce Ready product suite at no additional charge and is available in the Apple and Android application markets. Employees can use the app to check and manage schedules, punch in and out even while offline, place time-off requests, review paychecks, enroll in/check benefits, and more.